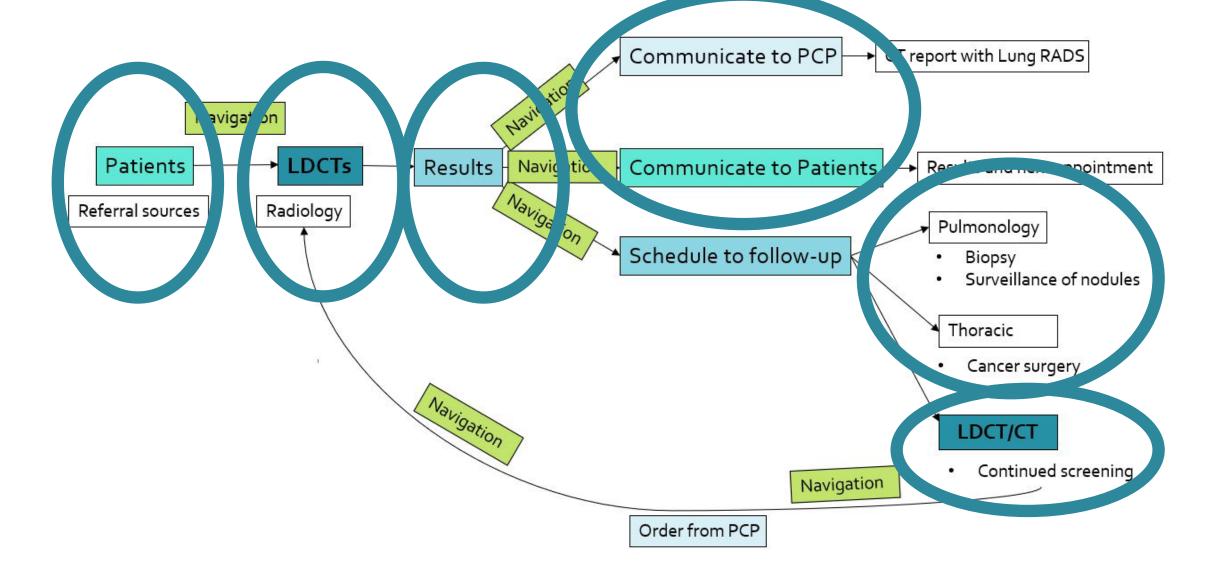

# The Process of Lung Cancer Screening:

**Understanding the Barriers** 

### Pathway for Lung Cancer Screening