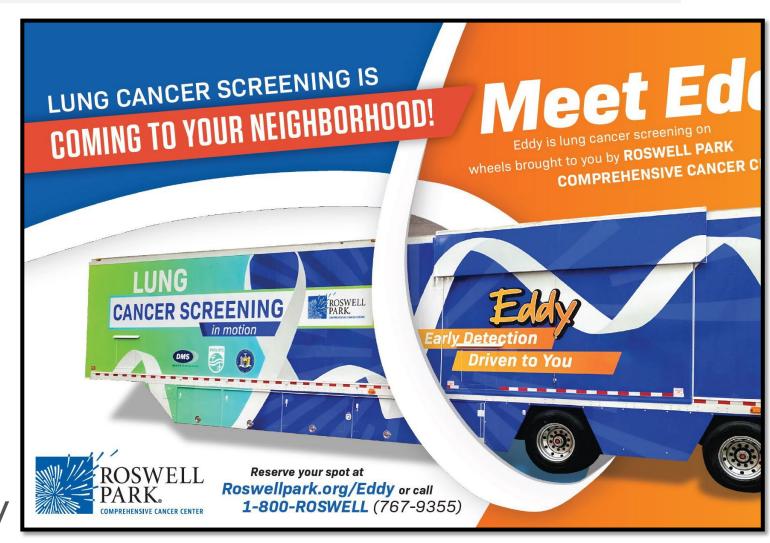

# State of Roswell Lung Cancer Screening Program

- •LDCT screening began in 1998
- NCCN Institution
- Expanded outreach to Primary Care Providers
- •Blogs and Articles in Patient Newsletters
- Websites with Links to Appointments
- •Self-Referrals to Lung Cancer Screening
- High-Risk Clinic with Providers
- •NYS Action Team for State-wide Strategies
- EDDY Mobile Unit

### **Mobile LDCT Screening Unit**

- Aim to reach underserved populations (urban and rural)
- Reach high-risk populations
- Provide navigation from PCP to Radiology to Roswell provider