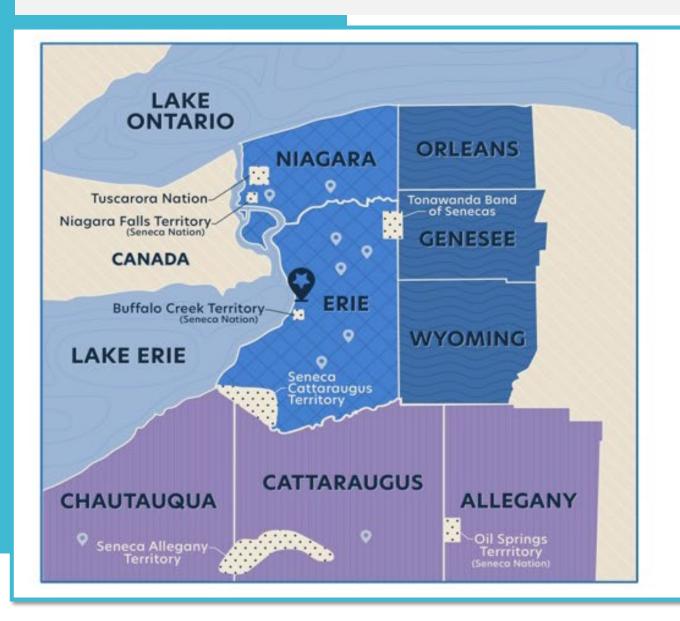

### **Roswell Park Catchment Area**

### WESTERN NEW YORK CATCHMENT AREA

- URBAN/SUBURBAN
- **APPALACHIAN**
- RURAL
- NATIVE AMERICAN TERRITORY
- **♀ ROSWELL PARK**COMPREHENSIVE CANCER CENTER
- ROSWELL PARK PRACTICES, SATELLITES, AND AFFILIATES