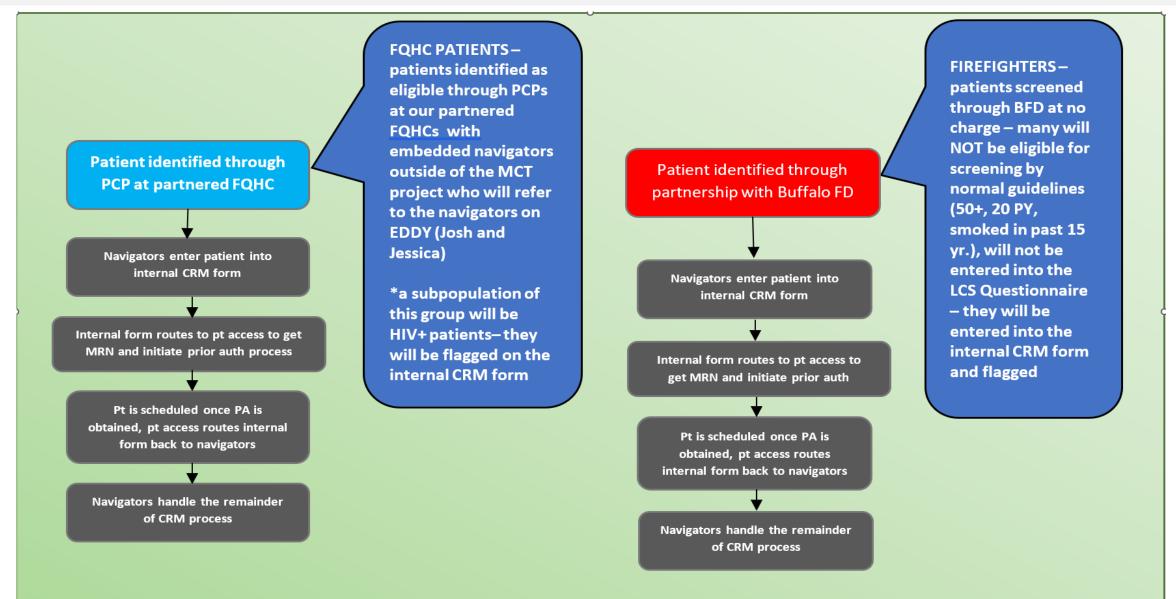

REHENSIVE CANCER CENTER
- ROSWELL PARK PRACTICES, SATELLITES, AND AFFILIATES

# State of Roswell Lung Cancer Screening Program

- •LDCT screening began in 1998
- NCCN Institution
- Expanded outreach to Primary Care Providers
- •Blogs and Articles in Patient Newsletters
- Websites with Links to Appointments
- •Self-Referrals to Lung Cancer Screening
- High-Risk Clinic with Providers
- •NYS Action Team for State-wide Strategies
- EDDY Mobile Unit

# The Process of Lung Cancer Screening:

**Understanding the Barriers** 

### Pathway for Lung Cancer Screening



### **Mobile LDCT Screening Unit**

- Aim to reach underserved populations (urban and rural)
- Reach high-risk populations
- Provide navigation from PCP to Radiology to Roswell provider



### The Workflow for FQHCs and Fire Fighters



### **Address Barriers to Lung Cancer Screening**

- Understand the population in your catchment area
- Identify where the changes need to be made
- Build a business model to demonstrate revenue and numbers of interventions and cancers that will be identified
- Engage operational people from across your organization
- Make sure that you can handle increased numbers
- Build in data collection and evaluation so you know if you are making progress

# Thank you